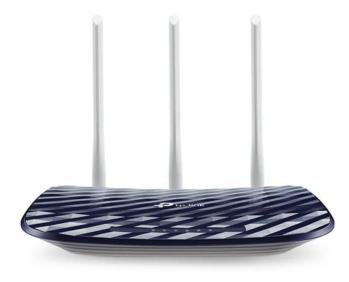

## TP-Link Archer C20 (ISP) - Dual Band Router

TP-Linkss Archer C20 comes with the next generation Wi-Fi standard – 802.11ac, backward compatible with 802.11n and 3 times faster than wireless N speeds. With higher power efficiency and robust security, 802.11ac is the perfect way to accelerate a home multimedia network and solve congestion that multiple devices may cause. <u>733 Mbps Dual Band</u> <u>Connections for Lag-Free Work</u>

With 2 fixed external antennas combined with higher quality antenna technology, you can experience excellent wireless performance with stable signal in every direction and high speed across greater distances. This provides you with incredible wireless coverage and reliability from anywhere in your large home or office. Package contains

Fixed antennas: 3 Antenna gain [dBi]: 5

Scan this QR code to view the product All details, up-to-date prices and availability