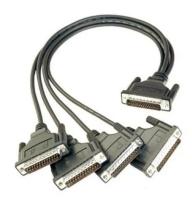

## CBL-M44M25X4-50 - DB44 male to 4 DB25 male serial cable, 50 cm

## Product Description

IntroductionMoxa's serial cables extend the transmission distance for your multiport serial cards. It also expands the serial comports for a serial connection. Connector Board-side Connector:- CBL-F9M9-20: DB9 (female) x 1- CBL-F9M9-150: DB9 (female) x 1- CBL-HSF2x10-15: 20-pin (female) x 1- CBL-M9HSF1x10H-15-01: 10-pin (female) x 1- CBL-M9HSF1x10H-15-02: 10-pin (female) x 1- CBL-M9HSF1x10H-15-02: DB4 (male) x 1- CBL-M9HSF2x10H-15: 20-pin (female) x 1- CBL-M9HSF1x10H-15-02: DB4 (male) x 1- CBL-M9HSF1x10H-15-03: CBL-M44M9x4-50: DB44 (male) x 1- CBL-M62M25x8-100: DB62 (male) x 1- CBL-M62M9x8-100: DB62 (male) x 1- CBL-M68M25x8-100: VHDCI 68 x 1- CBL-M78M25x8-100: DB78 (male) x 1- CBL-M78M9x8-100: DB78 (male) x 1- CBL-M45SP2-150: 8-pin RJ45 x 1- CBL-RJ45SM25-150: BB25 (male) x 1- CBL-RJ45SM25-150: BB25 (male) x 1- CBL-RJ45SM25-150: BB25 (male) x 1- CBL-RJ45SM25-150: DB26 (male) x 1- CBL-RJ45SM25-150: DB26 (male) x 1- CBL-M9HSF1x10H-15-01: DB9 male x 1- CBL-M9HSF1x10H-15-01: DB9 male x 1- CBL-M9HSF1x10H-15-01: DB9 male x 2- CBL-M62M9x8-100: DB25 (male) x 8- CBL-M68M25x8-100: DB25 (male) x 8- CBL-M62M9x8-100: DB25 (male) x 8- CBL-M68M9x8-100: DB25 (male) x 8- CBL-M62M9x8-100: DB25 (male) x 8- CBL-RJ45F25-150: DB25 (male) x 1- CBL-RJ45SM2-150: DB25 (male) x