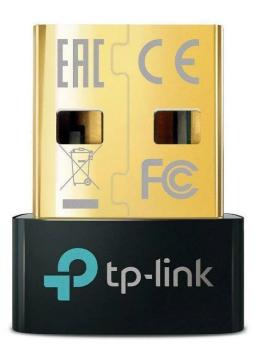

## Item no.: 374946 UB500 - TP-Link UB500 - Bluetooth 5.0 Nano USB adapter

## Product Description

UB500 equips your PC with more advanced Bluetooth 5.0 technology that has across-the-board upgrades compared with older versions. It runs faster connection speeds and farther range than the Bluetooth 4.0 technology, ensuring a strong and stable wireless connection between your PC and Bluetooth devices. Users also benefit from power conservation and larger broadcasting capacity. Play Music from Across the RoomThanks to the improvements to Bluetooth, UB500 has a longer range of transmission between devices like your music player and PC. With a farther transmission distance, enjoy lossless audio via your Bluetooth headset without hovering around your computer. Now, there's no need to worry about distance impacting your music listening.Link to Your Computer via Bluetooth/UB500 makes non-Bluetooth PCs and laptops Bluetooth-capable. Just connect your Bluetooth devices to your computer and enjoy it with ease. It supports up to 7 Bluetooth devices all at once with a powerful wireless connection. You can transfer files, music, videos between your Bluetooth devices and PC with 2x faster transmission speeds.

Specification- Standard: Bluetooth 5.0- Interface: USB 2.0- Dimensions: 0.58 × 0.27 × 0.74 inch (14.8 × 6.8 × 18.9 mm)System requirements- Supported operating systems: Win 10/8.1/7Scope of delivery- Bluetooth 5.0. Nano USB Adapter UB500- Quick Installation GuideWireless features- Wireless frequency: Bluetooth- Type of antenna: Built-in-Connectors and Interfaces: USB 2.0Physical characteristics- Operating temperature [°C]: 0 up to 40- Width [mm]: 15- Height [mm]: 19- Depth [mm]: 6,8General- Type of network card: WLAN