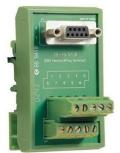

## Item no.: 385697 TB-F9 - DB9 female DIN-rail wiring terminal

## Product Description

Moxa's cables come in a variety of lengths with multiple pin options to ensure compatibility for a wide range of applications. Moxa's connectors include a selection of pin and code types with high IP ratings to ensure suitability for industrial environments.DB9 female DIN-rail wiring terminalPhysical Characteristics- Description DB9 (female) DIN-rail wiring terminal-Wiring Serial cable, 24 to 12 AWGPower Parameters- Input Voltage < 25 VDC for serial data transmissionInput/Output Interface- Connector DB9 (female)Environmental Limits- Operating Temperature -40 to 105°C (-40 to 221°F)