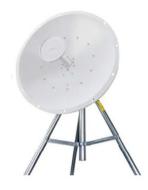

## Item no.: RD2G24 RD-2G24 - RD-2G-24 - RocketDish 2.4 GHz 2x2 MIMO Dish Antenna

Item no.: RD2G24 shipping weight: 10.00 kg Manufacturer: Ubiquiti

## Product Description

RD-2G-24 - RocketDish 2.4 GHz 2x2 MIMO Dish Antenna Instantly pair with Rocket M2 to create powerful 2x2 MIMO PtP Bridging applications. Mating bracket and weatherproof RF jumpers included.

- Frequency range: 2.3 2.7 GHz
  Gain: 24 dBi
  Polarization: Dual linear
  Cross-pol isolation: 35 dB min
  Max. VSWR: 1.6:1
  Hpol beamwidth: 3.8 deg. (Rx dish), 6.6 deg. (Tx dish)
  Vpol beamwidth: 3.8 deg. (Rx dish), 6.6 deg. (Tx dish)
  F/B ratio: -50 dB (Rx dish), -65 dB (Tx dish)
  ETSI specification: EN 302 326 DN2
  Diameter: 648 mm

- Weight: 9.8 kg
   Wind survivability: 120 mph
   Wind loading: 113 lb (at) 100 mph