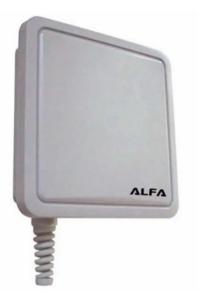

Item no.: 313173 ODC-2414 - Outdoor housing 14 dBi 2.4 GHz panel antenna

## Product Description

ALFA ODC-2414 - Outdoor housing 14 dBi 2.4 GHz panel antennaThe ALFA ODC-2414 outdoor housing is designed for outdoor use. The ODC-2414 housing contains a 14 dBi antenna that operates in the 2.4 GHz band (802.11b/g/n). With an IP66-rated waterproof RJ45 cable connection, the ODC-2414 housing offers a comprehensive solution for outdoor use. Applications- Wireless base stations- Wireless client mode- Repeater systems- Point-to-point- Housing material: plastic (ABS + PC + UV)- Weight: 0.9 kg- External dimensions: 230 x 230 x 75 mm- Internal dimensions: 193 x 193 x 45 mm- Ethernet interface: Waterproof RJ45 connection- Protection class: IP66- Integrated antenna: 14 dBi 2.4 GHz b/g/n band- Mounting: Pole mount (standard), angle-adjustable L-mount (option)