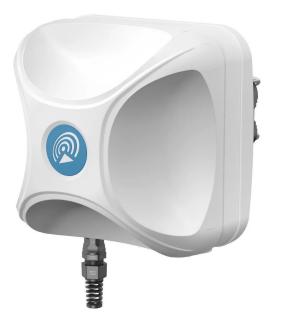

## Product Description

INTEGRATED MULTI-BAND 5G DIRECTIONAL ANTENNA + GPS ANTENNA + PLACE TO INSTALL ROUTERBOARD WITH MODEMQuMax 2x2 directional 5G antenna for 5G modems is ultra wideband 5G outdoor antenna. It's primary designed for LTE/5G/3G/2G 2x2 modems. The antenna covers many LTE bands including the new Extended LTE Band 71 and frequencies: 600 - 6000MHz. The mounting bracket allows the antenna to be installed on the pole or on the wall. It features a special place inside to mount your own electronics. The antenna is equipped with MHF4 connectors.5G / LTE ANTENNA SPECIFICATIONFREQUENCY- 617 - 960 MHz - 1.7 - 2.7 GHz - 3.3 - 4.6 GHz - 4.7 - 6.0 GHz : 5.5dBiVSWR- <2.00, max <3.00BEAMWIDTH- 80°/80° ±15°POLARIZATION- X (+-45degrees)IMPEDANCE- 50 ?MECHANICAL SPECIFICATIONMATERIALS- ABS, aluminum, PTFE, fiberglassCONNECTOR TYPE- NfINGRESS PROTECTION-IP67DIMENSIONS- 486.0 x 292.2 x 105.6 mm- 19.13 x 11.50 x 4.16 inchWEIGHT- 2.8 kg- 6.17 lbsOPERATING TEMPERATURE- From -40°C to 80°C- From -40°F to 176°FMAST DIAMETER- 25-60mm- 0.98-2.36 inch