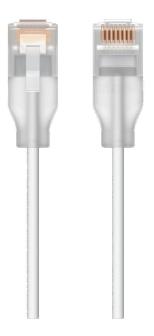

## UACC-CABLE-PATCH-EL-0.15M-W-24 - Patchcable Cat.6, UTP, 0.15m, white

## Product Description

Nano-thin patch cable with a translucent boot designed to show Etherlighting<sup>™</sup> effects when connected to Pro Max switching. Translucent booted RJ45 for optimal Etherlighting<sup>™</sup> brightnessOuter diameter: 2.5 mmLength: 0.15 mSpecifications- Cable length 0.15 m (5.9") (from end-to-end)- Cable color White- Jacket diameter 2.5 mm (0.1")- Cable type Category 6- Connector (2) Translucent booted RJ45- Environment Indoor- Standards TIA-568-B.2- Flame rating VW-1 (UL1581)Pack type Single unit