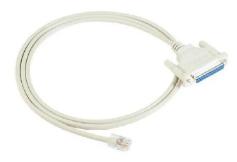

## CN20030 - Serial 10-pin RJ45 to DB25 socket cable

## Product Description

The serial cables from Moxa extend the transmission distance for your serial multiport cards. It also extends the serial comports for a serial connection. ConnectorBoard-side connector:- CN20030: 10-pin RJ45 x 1Device-side connector:- CN20030: DB25 (female) x 1Physical propertiesCable length:- CN20030: 150 cm (4.9 ft)