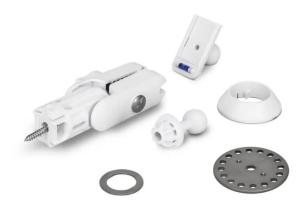

## Product Description

Quick-Mount - Tool-less quick mount for CPE products

Designed for additional mounting flexibility and device alignment options, the Quick-Mount accessory kit features an easy-to-use, toolless design. Features:

- No tools required
- Videos required
   Quick and easy installation
   Supports NanoStation, NanoStation Loco, and NanoBeam devices
   Flexible, easy alignment