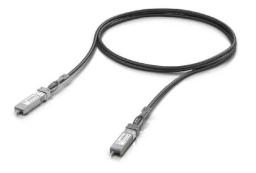

## Product Description

UACC-DAC-SFP28-1M - 25 Gbps SFP28 direct attach cable, 1 m

The 25 Gbps Direct Attach Cable is an SFP28-compatible cable capable of sustaining 25 Gbps throughput. Available in 4 lengths, this cable is perfect for creating short links between switches that deliver 25 Gbps speed throughout your network.

- Connector type: SFP28 to SFP28
- EQ: Passive
  AWG: 26/30

- Cable length: 1 m (3.3 ft)
  Cable jacket: PVC
  Jacket OD: 4.1 / 5.2 mm
  Data rate: 25 Gbps
  Jacket color: Black

- Operating temperature: 0°C to 70°C (32°F to 158°F)