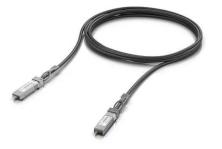

## Product Description

UACC-DAC-SFP28-5M - 25 Gbps SFP28 direct attach cable, 5 m

The 25 Gbps Direct Attach Cable is an SFP28-compatible cable capable of sustaining 25 Gbps throughput. Available in 4 lengths, this cable is perfect for creating short links between switches that deliver 25 Gbps speed throughout your network.

- Connector type: SFP28 to SFP28
- EQ: Passive
  AWG: 26/30

- Cable length: 5 m (16.4 ft)
  Cable jacket: PVC
  Jacket OD: 4.1 / 5.2 mm
  Data rate: 25 Gbps
  Jacket color: Black

- Operating temperature: 0°C to 70°C (32°F to 158°F)