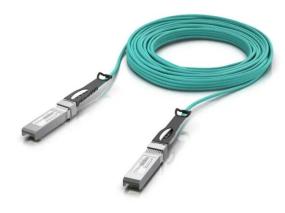

## UACC-AOC-SFP28-20M - UniFi Active Optical Cable, 25 Gbps, 20 m

## Product Description

UACC-AOC-SFP28-20M - UniFi Active Optical Cable, 25 Gbps, 20 m

The Long-Range Direct Attach Cable, 25 Gbps is an ultra-thin, lightweight, multi-mode fiber cable equipped with (2) SFP28 optical transceivers capable of sustaining a 25 Gbps throughput rate. This cable is perfect for creating long-distance links between UniFi OS Consoles, switches, and other racked networking equipment.

- Connector type: SFP28 to SFP28
  Cable length: 20 m (65.6 ft)
  Cable jacket: PVC

- Jacket OD: 3.0 mm
  Wavelength: 850 nm
  Data rate: 25 Gbps

- Jacket color: Aqua
  Operating temperature: 0°C to 70°C (32°F to 158°F)