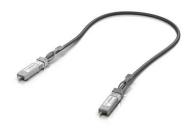

## UACC-DAC-SFP28-0.5M - 25 Gbps SFP28 direct attach cable, 0.5 m

**24**,74 EUR

Item no.: UACC-DAC-SFP28-0.5M shipping weight: 0.10 kg Manufacturer: Ubiquiti

## Product Description

UACC-DAC-SFP28-0.5M - 25 Gbps SFP28 direct attach cable, 0.5 m

The 25 Gbps Direct Attach Cable is an SFP28-compatible cable capable of sustaining 25 Gbps throughput. Available in 4 lengths, this cable is perfect for creating short links between switches that deliver 25 Gbps speed throughout your network.

- Connector type: SFP28 to SFP28
- EQ: PassiveAWG: 26/30
- Cable length: 0.5 m (1.6 ft)
  Cable jacket: PVC
  Jacket OD: 4.1 / 5.2 mm
  Data rate: 25 Gbps
  Jacket color: Black

- Operating temperature: 0°C to 70°C (32°F to 158°F)