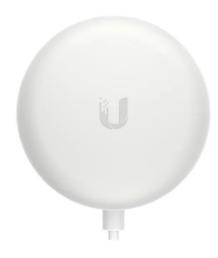

# UVC-G4-DOORBELL-PS-EU - G4 Doorbell Power Supply

24,30 EUR

Item no.: UVC-G4-DOORBELL-PS shipping weight: 0.50 kg Manufacturer: Ubiquiti

## Product Description

UVC-G4-Doorbell-PS - G4 Doorbell Power Supply

The UVC-G4-Doorbell-PS is an optional power adapter for the UVC-G4-Doorbell.

Instead of using existing electrical wiring, one end connects to the doorbell and the other end plugs into a standard EU electrical outlet. Maximum distance: 6 m (19' 8"). Features:

- Plugs into standard EU electrical outlet
  Input: 220-240 V AC, 50 Hz, 1 A max.
  Output: 20 V AC, 0.7 A
  Cable length: 6 m (19' 8")
  (2) spade wire connectors

- Lenght: 6 m (19' 8")
- Weight: 496 g (1.09 lb)
  Jacket dimensions: Ø 64.8 x 63.4 mm (Ø 2.6 x 2.5")
  Jacket enclosure material: Polycarbonate
  Connector type: Spade terminal