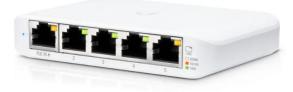

## USW Flex Mini - Compact 5-Port Gigabit Switch

Build and expand your network with the UniFi switch, part of the UniFi Enterprise System. The UniFi switch, model USW-Flex-Mini, is a smart managed Gigabit switch. It offers 5x RJ45 Ethernet ports, providing 1 Gigabit links to your devices. Power up the USW-Flex-Mini with the included USB type-C power adapter or with 802.3af PoE Ethernet in port 1.

- Dimensions: 107.16 x 70.15 x 21.17 mm (4.22 x 2.76 x 0.83")
- Weight: 150 g (5.29 oz)
   Networking interfaces: (5) 10/100/1000 Mbps RJ45 ports
   PoE In interface: 802.3af/at PoE (pins 1, 2+; 3, 6-)
   Max. power consumption: 2.5 W
- Max. power consumption: 2.5 W
  Power method: USB type C, 5 V; 802.3af/at PoE (44 57 V DC, 0.05 0.04 A)
  Power supply: 5 V, 1 A power adapter
  Voltage range: USB type C: 4,7 5.2 V DC; 802.3af/at PoE: 44 57 V DC
  LEDs: System: Status; RJ45 data ports: Link/speed/activity
  ESD/EMP protection: +/- 16 kV air, +/- 12 kV contact
  Operating temperature: -5°C to 45°C (23°F to 113°F)
  Operating humidity: 10 to 90% non-condensing
  Certifications: CE, FCC, IC