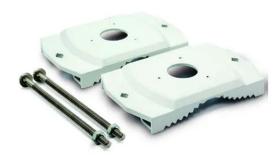

## Product Description

Large Pole-Mount Accessory for UniFi Video Camera PRO

The UniFi Video Camera PRO Large Pole Mount model UVC-Pro-M, accommodates larger poles up to 160 mm wide and mounts one or two UniFi Video Camera PRO devices on a single pole.

- Industrial-grade metal mount
  Fits up to 160 mm diameter poles
  Mounts one or two cameras

Specifications

Scan this QR code to view the product All details, up-to-date prices and availability