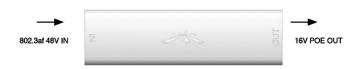

## Product Description

INS-8023AF-I - Instant Indoor 802.3af Adapter

- Instantly transform any PoE device into a fully 48 V 802.3af compliant product
- Allows for longer cable run lengths
   Provides an additional +/-15 kV of Ethernet isolation for ESD/surge protection
- Works seamlessly with Cisco Catalyst and other 802.3af switches for remote power control applications
- Input: 48 V, 802.3af (with sensing capability)
  Output: 18 V, 0.8 A
  Output PoE method: Positive 4,5; return 7,8
  Ethernet ESD/surge protection: +/-15 kV
  Dimensions: 27x21.5x93.5 mm
  Weight: 0.2 kg
  Temperature operation: 0°C to 70°C