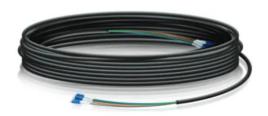

## FC-SM-300 - Fiber Cable, Single Mode, 91 m

## Product Description

FC-SM-300 - Fiber Cable, Single Mode, 300 ft / 91 mModel: FCSM300Single-Mode LC Fiber CableBuild your outdoor fiber network using s FiberCable. Lightweight and flexible, FiberCable is ideal for tower deployments of outdoor routing and switching products, such as EdgePoint. Available in 100, 200, and 300 ft. lengths (30 m, 61 m, and 91 m

- Outdoor-rated jacket with ripcord

- Integrated weatherproof tape
  Kevlar yarn for added tensile strength
  Outer diameter of cable: 6.0 +/- 0.2 mm
  Six-strand single-mode (G.657.A2)
  Outer diameter of fiber strand: 0.25 mm nominal
- Insertion loss
  1310 nm: ?0.5 dB/km
  1550 nm: ?0.5 dB/km