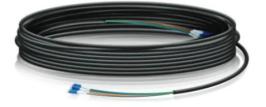

## Product Description

FC-SM-200 - Fiber Cable, Single Mode, 200 ft / 61 mModel: FCSM200Single-Mode LC Fiber CableBuild your outdoor fiber network using s FiberCable. Lightweight and flexible, FiberCable is ideal for tower deployments of outdoor routing and switching products, such as EdgePoint. Available in 100, 200, and 300 ft. lengths (30 m, 61 m, and 91 m respectively).

- Outdoor-rated jacket with ripcord

- Integrated weatherproof tape
  Kevlar yarn for added tensile strength
  Outer diameter of cable: 6.0 +/- 0.2 mm
  Six-strand single-mode (G.657.A2)
  Outer diameter of fiber strand: 0.25 mm nominal
- Insertion loss
- 1310 nm: ?0.5 dB/km
  1550 nm: ?0.5 dB/km