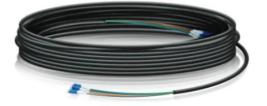

## Product Description

FC-SM-100 - Fiber Cable, Single Mode, 100 ft / 30 mModel: FCSM100Single-Mode LC Fiber CableBuild your outdoor fiber network using s FiberCable. Lightweight and flexible, FiberCable is ideal for tower deployments of outdoor routing and switching products, such as EdgePoint. Available in 100, 200, and 300 ft. lengths (30 m, 61 m, and 91 m respectively).

- Outdoor-rated jacket with ripcord

- Integrated weatherproof tape
  Kevlar yarn for added tensile strength
  Outer diameter of cable: 6.0 +/- 0.2 mm
  Six-strand single-mode (G.657.A2)
  Outer diameter of fiber strand: 0.25 mm nominal
- Insertion loss

   1310 nm: ?0.5 dB/km
   1550 nm: ?0.5 dB/km

Specifications

Scan this QR code to view the product All details, up-to-date prices and availability