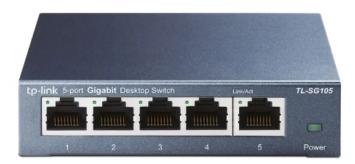

## TL-SG105 - Switch, 5x LAN 10/100/1000 Mbps

The TP-LINK 5-port 10/100/1000 Mbps desktop switch provides you an easy way to make the transition to Gigabit Ethernet. Increase the speed of your network server and backbone connections, or make Gigabit to the desktop a reality. Moreover, TL-SG105 adopts a lower power consumption design. With the innovative energy-efficient technology, the TL-SG105 can save up to 84% of the power consumption, making it an eco-friendly solution for your home or office network. Package contains