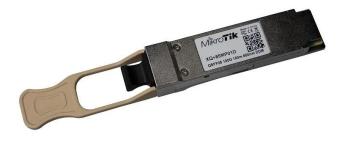

## Product Description

XQ+85MP01D - QSFP28 module for distances up to 100 m

Add this QSFP module for distances up to 100 meters to your CCR2216, CRS504 or CRS518 setups and enjoy real speed and ultimate reliability.

This optical module offers four independent full-duplex channels with up to 25 Gbps per channel bandwidth and an aggregate bandwidth of 100 Gbps. The module has built-in digital diagnostic functions such as optical power monitoring.

- Product code: XQ+85MP01D
  Format: QSFP28
  Connector: 1x 12 MTP/MPO
  Max. data rate: 100G
  Max. data rate: 100G

- Mode: Multi-mode
  Temperature: 0°C to +70°C
- Wavelength: 850 nm
  Distance: 100 m