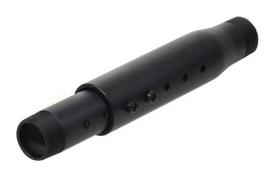

## Product Description

Maclean MC-708 - Telescopic ceiling mount arm, 50 kg

The telescopic ceiling mount arm is one of the components of the Profi Market System - a set for self-assembly of brackets for LCD, LED and plasma TVs and monitors of various brands.

- Maximum load: 50 kg
- Minimum length: 280 mm
  Maximum length: 370 mm
- Fits holes of diameter: 1-1/2"
   Robust metal construction, very easy to assemble

- High quality of workmanship
   Powder coating, black
   Length adjustment screws included