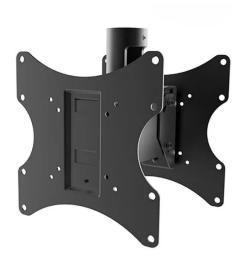

## Product Description

Maclean MC-702 - VESA Monitor/TV Mount, 23"-42", black, 50 kg

The suspension bracket is one of the elements of the Profi Market System - a set for self-assembly of mounts for LCD, LED and plasma TVs and monitors of various brands. On the suspension you can easily mount VESA standard screens: 75x75, 100x100, 100x200, 200x200 mm.

- Maximum load: Up to 50 kg
- Maximum load: Op to 50 kg
  Adjustable inclination from +5° to -12°
  Minimum/maximum horizontal distance: 75/200 mm
- Minimum/maximum vertical distance: 75/200 mm
  Robust metal construction, very easy to assemble

- High processing quality
  Powder coating, black
  Designed for televisions from 23" to 42" (or larger if their total weight does not exceed 50 kg and the VESA standard is compatible with the mount)
- Mounting screws included