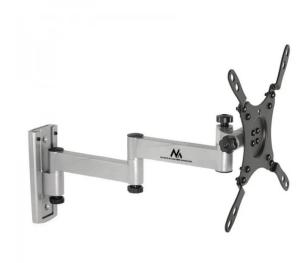

## Product Description

Maclean MC-675 - VESA monitor/TV holder, 13-42", black/silver, 20 kg

The universal wall bracket is used for mounting LCD, LED and plasma televisions and monitors of various brands with a weight of up to 20 kg and a screen size of diagonal from 13" to 42".

The given screen size is just a suggestion. A larger TV can be mounted on the bracket when it does not exceed the maximum weight and is within the given VESA standard.

- Maximum load: Up to 20 kg
- The inclination can be adjusted from +55° to -35°
  Minimum/maximum horizontal spacing: 75/100 mm
  Minimal/maximum vertical distance: 75/100 mm
- Distances from the wall: 382 mm
- Solid, metal construction, very easy assembly

- Powder coating (black)
   Intended for TV 13"- 42" (or larger if their weight does not exceed 20 kg, and the VESA standard is compatible with the holder)