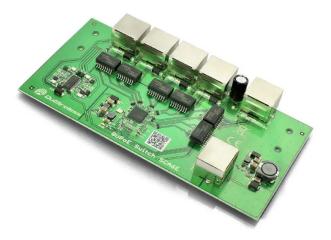

## Item no.: 331704 SCA6E - QuPoE-Switch v2, PoE switch powered by PoE PSU

Item no.: 331704 shipping weight: 0.10 kg Manufacturer: QuWireless

## Product Description

QuPoE Switch SCA6E v2, PoE switch powered by PoE PSU PoE switch dedicated to power:

> • 1x Teltonika RUT230/RUT240/RUT900/RUT950/RUT955 4x CCTV cameras with active PoE 802.3af/at

Properties

- 1x passive PoE input 44-60V to power the switch
  1x passive PoE output 24V up to 7.2W for router/AP
  4x active PoE 802.3af/at to power up to 4x CCTV cameras

Please use QuPSU P561 passive PoE power supply to power the switch (QuPSU P561 is offered separately). QuPoE switch SCA6E v2 is not dedicated to power routers/APs with higher power consumption (for example RUTX09, RUTX11).