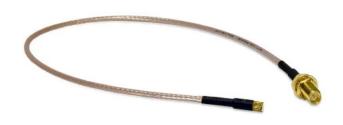

## Pigtail RP-SMA Female to MMCX Male, 30 cm

3,92 EUR

Item no.: 311496 shipping weight: 0.10 kg Manufacturer: VARIA Group

## Product Description

Pigtail MMCX Male to RP-SMA Female for WLAN MiniPCI CardsRG316 cable: The high-frequency cable RG316 is a very thin coaxial cable with a diameter of only 2.6 mm. The cable has a silver-plated outer braid, an impedance of 50 ohms and is used as a pigtail in antenna systems and wireless networks. As an RF connector, you can use the small MMCX connector and the larger SMA connector, TNC connector, N connector and BNC connector. At 2.4 GHz, it has an attenuation of about 1.5 dB/m at 5.7 GHz and about 2.66

- Connectors: MMCX male connector to RP-SMA female connector (reverse polarity)
  Cable length: 30 cm
  Cable type: RG316 low loss cable (0,7 dB per meter)
  RoHS compliant