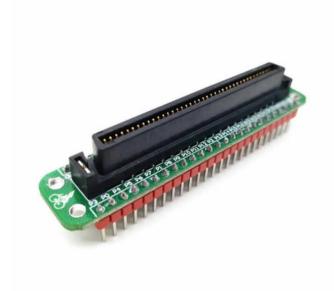

## **BPI: BIT BREADBOARD GPIO - Banana Pi - GPIO Expansion Board, extension module**

Item no.: 331234 shipping weight: 0.10 kg Manufacturer: BPI

## Product Description

BPI:Bit Breadboard - GPIO Expansion Board

The BPI:Bit breadboard belongs to the GPIO expansion boards and is therefore an extension module. GPIO (General Purpose Input/Output) is a general purpose pin on an integrated circuit whose behavior, whether used as input or output contact, is freely definable by logical programming. Thus, these contacts have no purpose, are therefore unassigned and can therefore be used by the user in many ways.

This board is only applicable for BPI:Bit.

**Specifications** 

Scan this QR code to view the product All details, up-to-date

prices and availability