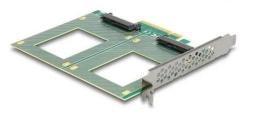

## Item no.: 383189 90162 - PCI Express 4.0 x8 card to 2 x internal U.2 NVMe SFF-8639 - Bifurcation Lx

## Product Description

This PCI Express card by Delock expands the PC by two U.2 ports. Up to two U.2 SSDs in 2.5? format can be connected to it.PCIe bifurcationThe card requires the PCIe bifurcation function of the mainboard to split the PCIe signal when multiple connectors are used.

NoteWithout PCIe bifurcation, only the first SFF-8639 connector of the card can be used. Specification- Connectors:internal:2 x U.2 SFF-8639 socket1 x PCI Express x8, V4.0-Supports NVM Express (NVMe)- 2 x LED indicator for power and activity- Bootable, from UEFI version 2.3.1- Supports S.M.A.R.T.- Supports TRIM- 8 x mounting holesSystem requirements- Linux Kernel 6.2 or higher- Windows 10/10-64/11- Windows Server 2022- PC with a free PCI Express x8 / x16 / x32 slot- Mainboard and BIOS with PCIe bifurcation supportPackage contents- PCI Express card- 8 x screw- User manualPackaging- Box