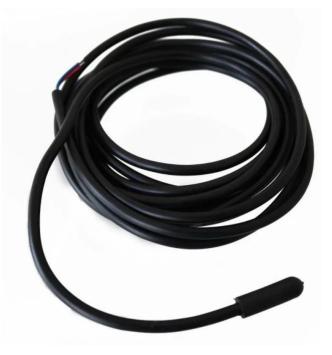

## External Sensor for MCOEMH7H-EH2

The external Sensor for the electrical floor heating thermostats from MCO needs to be directly connected to the thermostat. The sensor is only used for overheating protection purpose. For the overheating protection the sensor is located near the floor to overwatch the temperature of the floor. The temperature data of the external sensor will not be shown on the display nor transmitted over Z-Wave. The values of the external sensor are only used for internal process of the overheat protection function. Features:

- Overheat protection of the thermostats
  NTC R25°C=15Kohms B25°C/50°C=3550K
  Length: 3m

The sensor is compatible to the MCO Home - Electrical Heating Thermostat with humidity sensor (MCOEMH7H-EH2).