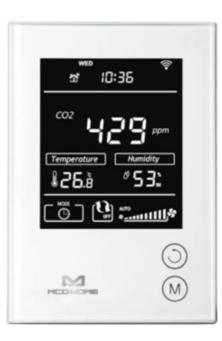

## CO2 Sensor white

The MCO Home air quality monitor can detect and alarm CO2 in the air in real-time. It has built-in VOC, temperature and humidity sensors. The air quality monitor can control air ventilation systems directly via integrated outputs. The MCOEMH9-CO2 convinces with high reliability and practicability and is able to work in any Z-Wave network with other Z-Wave certified devices.

Features:

- Monitors CO2 concentration in air
- High accuracy and reliability
- High accuracy and remaining
  Modern glass touch surface
  Power Supply:12VDC (Power supply is not included in scope of delivery)
  CO2 Range: 0-2000ppm, default alarm threshold:1000ppm (adjustable)
  Installation: Wall-mounted (Vertical), Hole Pitch: 60 mm or 82 mm
  Wireless Technology: Z-Wave