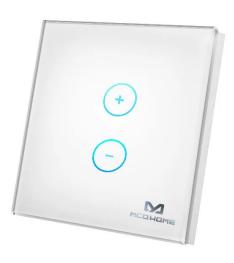

## Glass Touch Dimmer

The Touch Dimmer switch is a built-in wall panel with Z-Wave Plus a module. With its stylish design and stable performance, the panel can be used to control the light level. It supports basic command class multi channel command class and multi channel association command class, and also works as a repeater in a Z-Wave network. This product can be included and operated in any Z-Wave network with other Z-Wave certified devices from any other manufacturer.

- Power supply: 85~265 V AC, 50/60 Hz
  Output: 1x 20-200 W
- Z-Wave frequency: 868.42 MHz (EU), 908.42 MHz (US), 921.4 MHz (AU) or other customized frequency
- Suitable for different light sources
  Automatically/manually identifies the type of light source and selects the dimming mode
  Two-wire or three-wire support
- With energy metering function