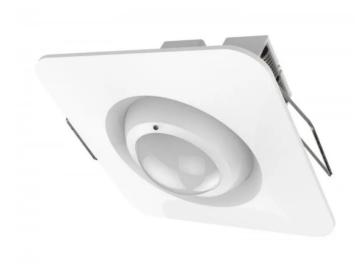

## PHIEPSP05-B - Outdoor Motion Sensor with Square Recessor

### Product Description

Outdoor Motion Sensor with Square Recessor

The Philio Motion Sensor has a compact spherical design and detects motion in a distance up to 10 meters. It can be installed quite easily and individually at ceilings or walls. This allows you to place the sensor inconspicuous in your living area, switching the light automatically for example. Furthermore, you can use it for alarm scenes. In addition, the battery-operated sensor is suitable for outdoor use.

#### Features:

- Motion sensor in spherical design

- With cornered ceiling and wall mount
   360° monitoring area
   Protection Class: IP43 (weatherproof)
- Scope of Delivery: sensor incl. battery, wall/ceiling mount
   Power Supply: CR123 battery
   Wireless Technology: Z-Wave Plus
   Dimensions: 85x79x45 mm