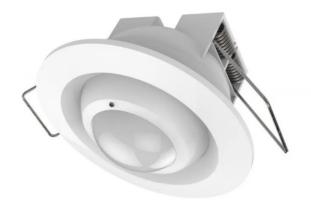

## Outdoor Motion Sensor with Round Recessor

The Philio Motion Sensor has a compact spherical design and detects motion in a distance up to 10 meters. It can be installed quite easily and individually at ceilings or walls. This allows you to place the sensor inconspicuous in your living area, switching the light automatically for example. Furthermore, you can use it for alarm scenes. In addition, the battery-operated sensor is suitable for outdoor use. Features:

- Motion sensor in spherical design

- Motion sensor in spherical design
  With round ceiling and wall mount
  360° monitoring area
  Protection Class: IP43 (weatherproof)
  Scope of Delivery: sensor incl. battery, wall/ceiling mount
  Power Supply: CR123 battery
  Wireless Technology: Z-Wave Plus
  Dimensions: 85x79x45 mm