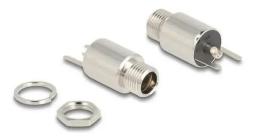

## Product Description

This DC panel jack by Delock is used for cabling or installation, e.g. in a housing or device, to supply it with power.

Specification- Connections: 1x DC 5.5 x 2.5 x 12.0mm socket, 2x solder connection- Suitable for DC pin length: 9.5mm / 12.0mm- Operating voltage: 20VDC- Current: max. 10A-Round housing- Thread type: M8\*P0.75- Installation depth: approx. 19.6mm- Visible height when installed: approx. 6.0mm- Nickel-plated connectionSpecification of the power connection- Dimensions inside: ø approx. 2.5mm- Outside: ø approx. 5.5mm- Depth: approx. 12.0mmPackage contents- DC panel jack