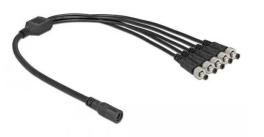

## Item no.: 373254 86590 - DC distribution cable 5.5 x 2.1 mm 1 x socket to 5 x plug screwable

## Product Description

This distribution cable by Delock is used to connect five devices that require low voltage, such as cameras or LED strips, to a power supply unit with DC connection. The screw connection on the plugs ensures a secure connection to the matching DC sockets.

Specification- Connections: 1 x DC 5.5 x 2.1 mm socket, 5 x DC 5.5 x 2.1 mm plug screwable- Maximum current: 2 A- Voltage: max. 30 V- Wire cross-section: 21 AWG- Cable sheath material: PVC- Contacts nickel-plated- Screw type: M8 x 0.75- Length incl. connections: approx. 50 cmSpecification of the power connection- Internal dimensions: ø approx. 2.1 mm- External dimensions: ø approx. 5.5 mm- Length: approx. 18.7 mmSystem requirements- Power supply unit with DC 5.5 x 2.1 mm plugPackage contents- Distribution cable