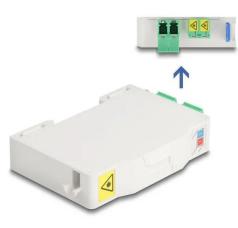

## Product Description

This FTTH junction box by Delock is ideal for the fast and secure installation of the fibre optic network in buildings. Up to two SC simplex or LC duplex couplers can be accommodated. Junction box for top-hat rail mounting The integrated clips enable mounting on a 35 mm top-hat rail. With splice holder The integrated splice holder enables clean laying of the individual fibres for optimum transmission of fibre optic signals.

Specification- Fibre optic junction box for FTTH applications- Junction box with 2x LC duplex couplers- 2 slots for SC simplex or LC duplex couplers- DIN rail mounting: 35mm- With splice holder- Protective cover- Housing colour: white- Housing material: ABS- Dimensions (LxWxH): approx. 85.0x 60.6x 18.0mmPackage contents- Fibre optic junction box- 2x LC duplex coupler- 4x shrink splice protection