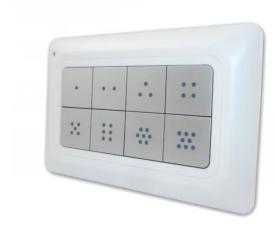

## Product Description

Remotec Scene Master

The Scene Master is a Z-Wave remote control which can trigger actions and predefined scenes in a Z-Wave control center. Therefor the device has 8 single buttons and a status LED.The Scene Master will be distributed with wall bracket where it can be taken out for use as portable remote control. Features:

- 8-button remote control
   Scene control via Z-Wave gateway
   Useable as portable remote control and as static wall switch in wall bracket
- Power Supply: Battery
  Wireless Technology: Z-Wave Plus
  Dimensions: 70 x 110 x 13 mm