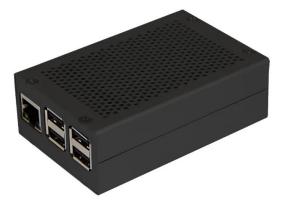

## Product Description

JOY-iT(R) rb-ALUcase+01B - Aluminum Case for Raspberry PiThe housing can be assembled in a few easy steps and offers your Raspberry sufficient protection due to its sturdy construction. The Raspberry is also ventilated through the openings on the top of the housing. All connectors are easily accessible, even the SD card slot on the underside of the Raspberry can still be used.

- Easy access to all connectors
- Ventilation holes on the upper side
- High-quality optics
  Compatible to Raspberry Pi models B+, 2B, 3B
- Article No.: RB-Alucase+01B
- Material: Robust aluminum with special coating
- Color: Black
  Dimensions: 98 x 30 x 60 mm
- · Scope of delivery: Case