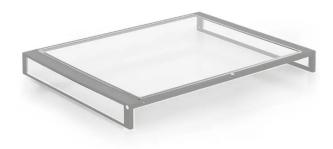

## Product Description

Triton RAC-DT-S01-X1 - Aisle roof W600xH100 mm, aisle width 1200 mm

The aisle roof is made of a clear safety glass in a metallic frame. The ceiling shape allows the air to flow smoothly. Macrolon filling of the metallic frame is available upon request. We offer 1200 mm wide roofs for aisles with a width from 300 mm to 800 mm.