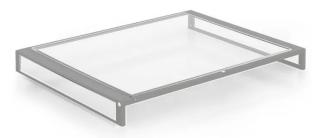

## Product Description

Triton RAC-DT-S03-X1 - Aisle roof W400xH100 mm, aisle width 1200 mm

The aisle roof is made of a clear safety glass in a metallic frame. The ceiling shape allows the air to flow smoothly. Macrolon filling of the metallic frame is available upon request. We offer 1200 mm wide roofs for aisles with a width from 300 mm to 800 mm.