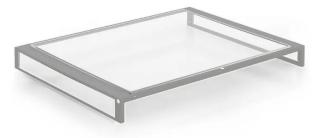

## RAC-DT-S04-X1 - Aisle roof W400xH300 mm, aisle width 1200 mm

## Product Description

Triton RAC-DT-S04-X1 - Aisle roof W400xH300 mm, aisle width 1200 mm

The aisle roof is made of a clear safety glass in a metallic frame. The ceiling shape allows the air to flow smoothly. Macrolon filling of the metallic frame is available upon request. We offer 1200 mm wide roofs for aisles with a width from 300 mm to 800 mm.