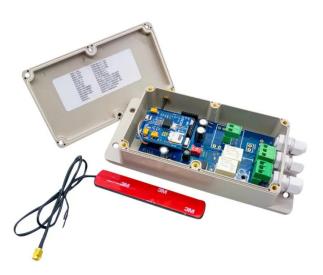

## Product Description

The GSM Electric Gate Opener (12 V) incorporates a professional industrial grade GSM engine. This GSM technology receives calls at its SIM number, as any ordinary GSM phone.

. For Example: If your SIM number is 07123 456789, this is what you call to open the gate. The GSM Gate Opener (12 V) also has a memory capacity of up to fifty numbers. The Gate Opener (12 V) has worldwide capabilities. It operates using quadband frequency as well as connecting to either the 3G network.

- IP65 rated enclosure ideal for inside or outside instalations
   Simply dial the simcard within the unit to open your electric gates/garage doors
   Text for pedestrian access or to keep gate open
- •
- You can plug straight into your mains
- Sim Active function
  Tested in high heat and freezing weather conditions
  Dimension: L150 x W90 x D45mm
  Quadband frequency 850, 900, 1800, 1900mhz