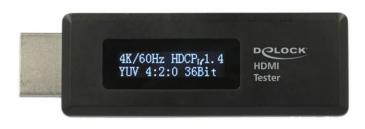

## Product Description

Delock HDMI Tester - for EDID information with OLED display

This HDMI tester with OLED display by Delock is used to read the EDID data stored in the monitor. The OLED display shows the maximum resolution, the refresh rate, the HDCP status and the color depth of the connected device.

- System requirements: Power source with a free USB type-A female port
   Package content: HDMI EDID tester, USB (type-A to type Micro-B) cable (length ca. 80 cm), HDMI extension cable (length ca. 22 cm), HDMI coupler, user manual
   Package: Retail Box
- Connectors: 1x HDMI-A 19 pin male, 1x USB type Micro-B female (5 V power supply)
- Resolution: Up to 3840 x 2160 at 60 Hz (depending on the system and the connected hardware)
- OLED display: Double row
   Housing: Plastic housing