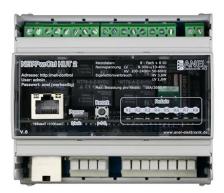

## Product Description

NET-PwrCtrl HUT 2 LV-S

- 8x independently via Ethernet/Internet (web browser or desktop) controlled relays, worldwide control
- 8x inputs or outputs freely configurable
  Screw terminals for relays
- No software (except web browser) needed to control or set the device
  HTML of the pages can be changed and charged
  8-30 V~/10-40 V- power supply of electronics

- Characteristics: 8-way
  Rated voltage: 8-30 V~/10-40 VPower consumption: 1.6 W
  Max. load of each relay: 16 A/250 V ~; 16 A/14-TUV R50126372
  Temperature range: -20°C to +60°C
  Humidity: 10 to 90% non-condensing
  Dimensions: L 106.5, W 95, H 63 mm; 6 fuses (17.5 mm) wide = 105 mm
  Delivery includes: HUT housing, Ethernet cable
  System requirements: Windows XP, Vista, 7, 8, 10, Android, iPad, Network; Tested with: IE, Chrome, Opera, Firefox, Safari, Android, iPad