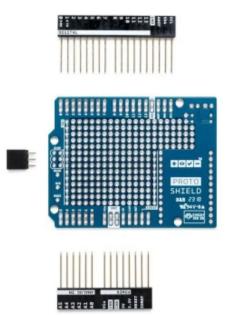

## Proto Shield Rev3 (Uno Size)

The ProtoShield makes it easy for you to design custom circuits. You can easily solder TH or SMD ICs on the prototyping area to test them with your Arduino board. The SMD area is designed for a maximum of 24 pins SOIC integrated circuit and the TH area contains a lot of space for the needed components around your project. You can even stick a mini breadboard (not included) on the protoarea for solderless operation. The proto area includes also two power lines (IOREF and GND), two LEDs pads and SPI signals breakout pads for boards with SPI only on the ICSP header like Zero.<u>Key Features:</u>

- 1.0 Arduino pinout
- 1x ICSP connector footprint
  2x LEDs and resistor footprint
- IOREF and GND power lines
- SPI signal pads
  24-pin SMD footprint (50 mils pitch)