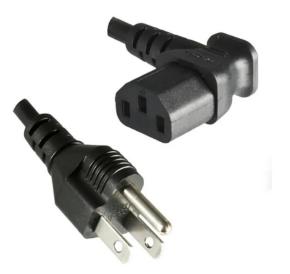

Item no.: 322130 Power cord with IEC socket, 90° angled, US plug, 1.8 m

## Product Description

Power cord with IEC socket, 90° angled, US plug, 1.8 m

- Plug type B for 110-127 V AC, 60 Hz
- Socket C14, 90° angled

IEC socket IEC-60320 C14, used for the power connection of devices that do not generate heat during operation. The maximum temperature of the socket must not exceed 70°C and the maximum current flow is set to 10 A. Hot appliance plugs do not fit into C14 sockets.

- Plug: Type B to C14, 90°angled socket
  Color: Black
  Length: 1.80 m

- Length: 1.80 m
  Approval: UL/CSA
  Diameter: AWG 18
  Material: 3 SVT:
  S = Service Grade (also means extra hard service if not followed by J, V or P)
  V = Vacuum cleaner cable (also light cable)
  T = Thempshedre
- T = Thermoplastic
  Countries: USA, Canada, Mexico, Taiwan