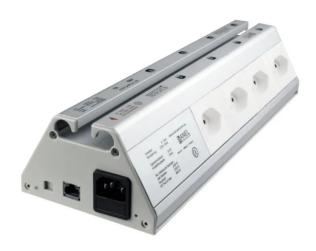

## Product Description

ANEL-Elektronik NET-PwrCtrl - ADV PRO SW (CH Version)

- 8 independent outlets controlled over Ethernet/Internet browser.
- HTML changeable.
- Specification: 8 channels
- Power supply: 100-240 V~ 50-60 Hz
  Cable length: 1,5 m
  Power consumption: 3,6 W

- Power consumption: 3,6 W
  Total power all outlets: 2300 W
  Dimensions: L 350 x B 120 x H 76 mm
  Delivery contents: Power line, main cable, Ethernet cable
  System requirements: Windows XP, Vista, 7, 8, 10, Android, iPad, network
  Tested with: IE, Chrome, Opera, Firefox, Safari, Android, iPad