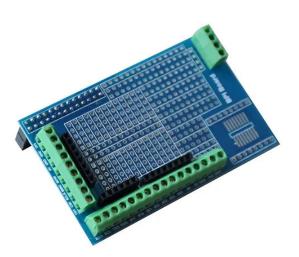

## Product Description

Banana Pi BPI-A-005 - Prototyping Pi Plate ModuleThe prototype development module is designed specifically for the BananaPi. The module is suitable for enthusiasts and users who want to addperipherals to the module. The module expands some amphenol and SMTconnectors, so users can easily finish prototype tests. Typical applications

- Hardware weld primer
- Prototype experiment
  DIY enthusiasts

Ports

- I2C amphenol connector
- Female header connector
  SPI amphenol connector

- SPI female header connector
   Serial port amphenol connector
   Serial port female header connector

3.3 Vcc
5 Vcc

Product parameters

- 3.5 mm amphenol connector
  - 2.54 mm female header connector

Specifications